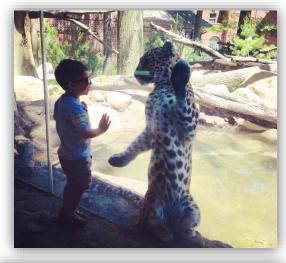

#### **Zoo Rules**

Don't Throw Things into the Exhibits

Don't Hit the Glass

I might see some birds walking around outside.

There are six foxes outside.

I might see the leopards sitting high in the trees.

I can look for a big bird called an ostrich.