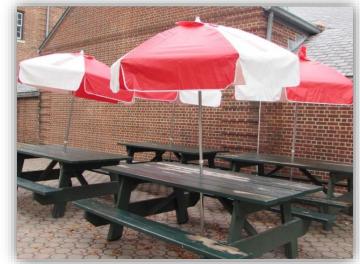

Sometimes, I may see someone holding an animal I can touch.

I can bring my own food like a picnic, or get something to eat at the Zoo Cafe.

There are lots of places I can eat.