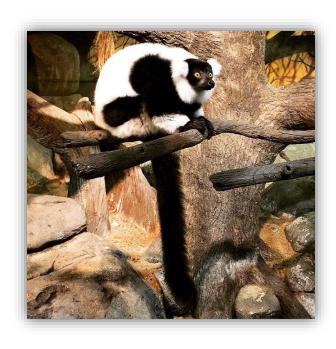

## I can see animals from Africa in the **Africa Wing**.

I will see lemurs. Sometimes they make very loud noises!

There are different kinds of animals living together.

There are bathrooms inside the building.