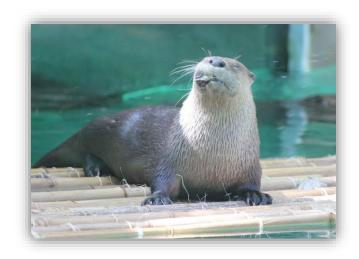

#### The Children's Center is outside.

I can see a big barn where some of the animals live.

I may find farm animals.

I can feed these animals if I want to.

There are two otters in the **Otter Den**.

The otters may be on land or in the water.