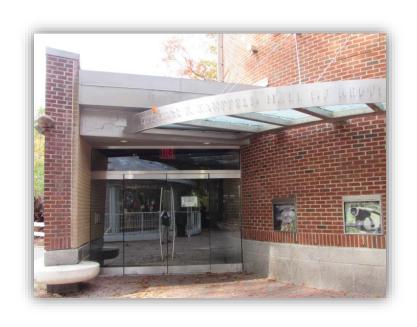

e.





I might also enter here.

I can enter the main building here.





#### **Zoo Rules**













Don't Throw Things into the Exhibits

Don't Hit the Glass





I might see some birds walking around outside.

There are six foxes outside.





I might see the leopards sitting high in the trees.





I can look for a big bird called an ostrich.



### I can see kangaroos outside.





I can look for Chuck the Groundhog!



#### The Children's Center is outside.



I can see a big barn where some of the animals live.

I may find farm animals.

I can feed these animals if I want to.









There are two otters in the **Otter Den**.

The otters may be on land or in the water.





I can walk through a tunnel to see them swim underwater!



## I can enter the **Reptile House** here.





I can see lots of snakes in their homes.



There might be an alligator in the water.



### Inside the **Tropical Forest** I can see lots of animals.

I may see monkeys.





There may also be birds flying over my head.



## I can see animals from Africa in the **Africa Wing**.

I will see lemurs. Sometimes they make very loud noises!





There are different kinds of animals living together.





There are bathrooms inside the building.

Sometimes, I may see someone holding an animal I can touch.





I can bring my own food like a picnic, or get something to eat at the Zoo Cafe.







There are lots of places I can eat.