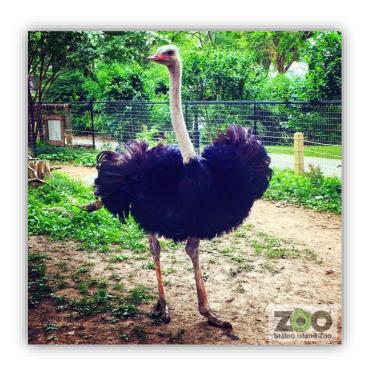

#### **Zoo Rules**

Don't Throw Things into the Exhibits

Don't Hit the Glass

I might see some birds walking around outside.

There are six foxes outside.

I might see the leopards sitting high in the trees.

I can look for a big bird called an ostrich.