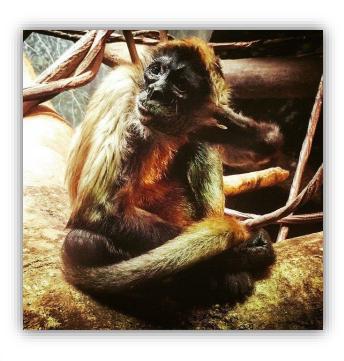

### Inside the **Tropical Forest** I can see lots of animals.

I may see monkeys.

There may also be birds flying over my head.