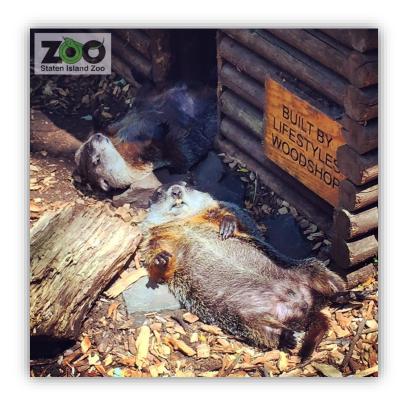

#### The Children's Center is outside.

I can see a big barn where some of the animals live.

I may find farm animals.

I can feed these animals if I want to.

There are two otters in the **Otter Den**.

The otters may be on land or in the water.