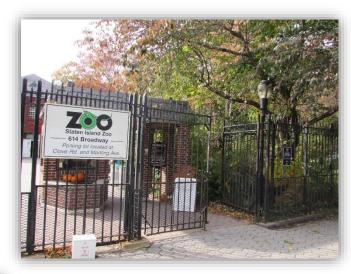

# We're going to visit the Zoo!

A zoo is a place where I can go to see animals.

Zookeepers take care of the animals that live at the zoo.

When I come to the zoo, I may enter here.

I might also enter here.

I can enter the main building here.