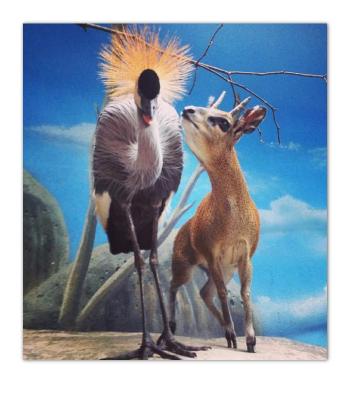

#### **Zoo Rules**

Don't Throw Things into the Exhibits

Don't Hit the Glass

I might see some birds walking around outside.

There are six foxes outside.

I might see the leopards sitting high in the trees.

I can look for a big bird called an ostrich.