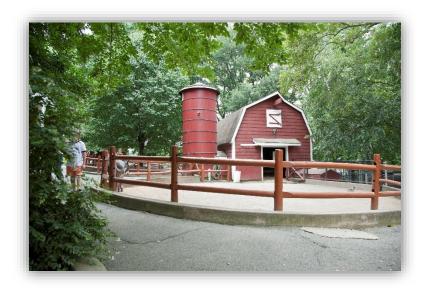

#### The Children's Center is outside.

I can see a big barn where some of the animals live.

I may find farm animals.

I can feed these animals if I want to.

There are two otters in the **Otter Den**.

The otters may be on land or in the water.