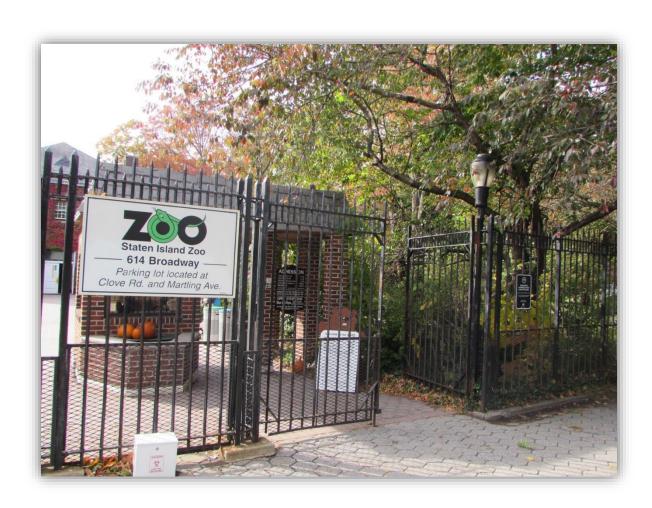

# We're going to visit the Zoo!

A zoo is a place where I can go to see animals.

Zookeepers take care of the animals that live at the zoo.

When I come to the zoo, I may enter here.

I might also enter here.

I can enter the main building here.