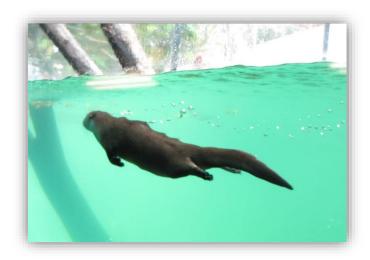

#### The Children's Center is outside.

I can see a big barn where some of the animals live.

I may find farm animals.

I can feed these animals if I want to.

There are two otters in the **Otter Den**.

The otters may be on land or in the water.

I can walk through a tunnel to see them swim underwater!