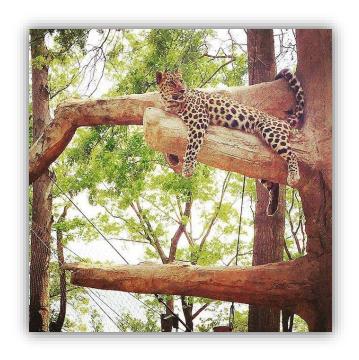

#### **Zoo Rules**

Don't Throw Things into the Exhibits

Don't Hit the Glass

I might see some birds walking around outside.

There are six foxes outside.

I might see the leopards sitting high in the trees.

I can look for a big bird called an ostrich.