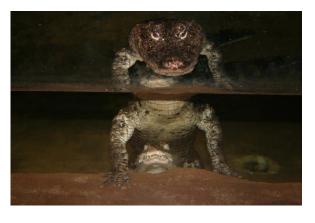

## I can enter the **Reptile House** here.

I can see lots of snakes in their homes.

There might be an alligator in the water.