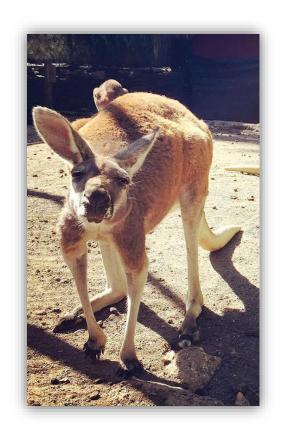

# We're going to visit the Zoo!





A zoo is a place where I can go to see animals.







Zookeepers take care of the animals that live at the zoo.



When I come to the zoo, I may enter here.





I might also enter here.

I can enter the main building here.





#### **Zoo Rules**













Don't Throw Things into the Exhibits

Don't Hit the Glass





I might see some birds walking around outside.

There are six foxes outside.





I might see the leopards sitting high in the trees.





I can look for a big bird called an ostrich.



### I can see kangaroos outside.





I can look for Chuck the Groundhog!



#### The Children's Center is outside.



I can see a big barn where some of the animals live.

I may find farm animals.

I can feed these animals if I want to.









There are two otters in the **Otter Den**.

The otters may be on land or in the water.





I can walk through a tunnel to see them swim underwater!



## I can enter the **Reptile House** here.





I can see lots of snakes in their homes.



There might be an alligator in the water.



### Inside the **Tropical Forest** I can see lots of animals.

I may see monkeys.





There may also be birds flying over my head.



## I can see animals from Africa in the **Africa Wing**.

I will see lemurs. Sometimes they make very loud noises!





There are different kinds of animals living