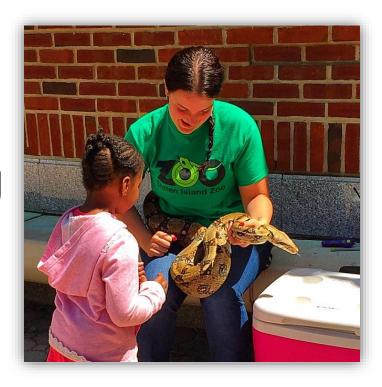

Sometimes, I may see someone holding an animal I can touch.

I can bring my own food like a picnic, or get something to eat at the Zoo Cafe.

There are lots of places I can eat.