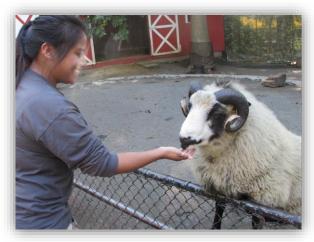

#### The Children's Center is outside.

I can see a big barn where some of the animals live.

I may find farm animals.

I can feed these animals if I want to.

There are two otters in the **Otter Den**.

The otters may be on land or in the water.