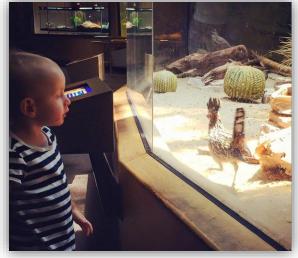

#### **Zoo Rules**

Don't Throw Things into the Exhibits

Don't Hit the Glass

I might see some birds walking around outside.

There are six foxes outside.

I might see the leopards sitting high in the trees.

I can look for a big bird called an ostrich.