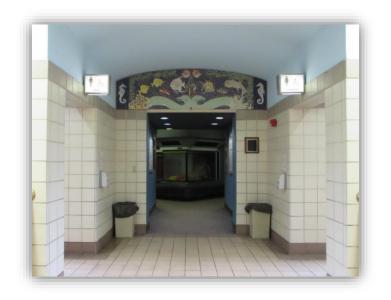

for Chuck the Groundhog!



#### The Children's Center is outside.



I can see a big barn where some of the animals live.

I may find farm animals.

I can feed these animals if I want to.









There are two otters in the **Otter Den**.

The otters may be on land or in the water.





I can walk through a tunnel to see them swim underwater!



## I can enter the **Reptile House** here.





I can see lots of snakes in their homes.



There might be an alligator in the water.



### Inside the **Tropical Forest** I can see lots of animals.

I may see monkeys.





There may also be birds flying over my head.



## I can see animals from Africa in the **Africa Wing**.

I will see lemurs. Sometimes they make very loud noises!





There are different kinds of animals living together.





There are bathrooms inside the building.

Sometimes, I may see someone holding an animal I can touch.





I can bring my own food like a picnic, or get something to eat at the Zoo Cafe.







There are lots of places I can eat.