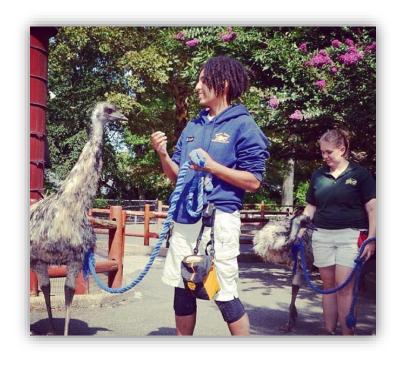

Sometimes, I may see someone holding an animal I can touch.

I can bring my own food like a picnic, or get something to eat at the Zoo Cafe.

There are lots of places I can eat.