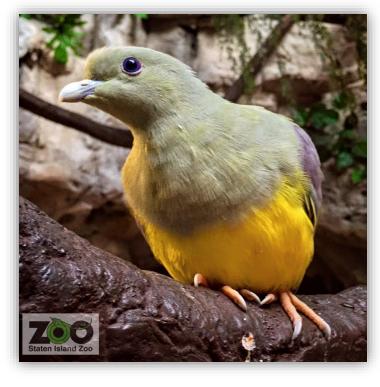

### Inside the **Tropical Forest** I can see lots of animals.

I may see monkeys.

There may also be birds flying over my head.