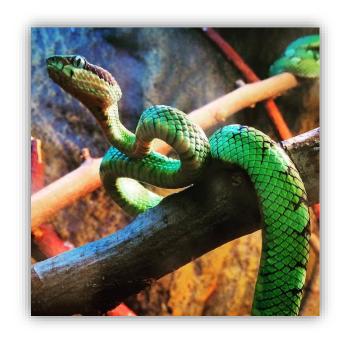

## I can enter the **Reptile House** here.

I can see lots of snakes in their homes.

There might be an alligator in the water.