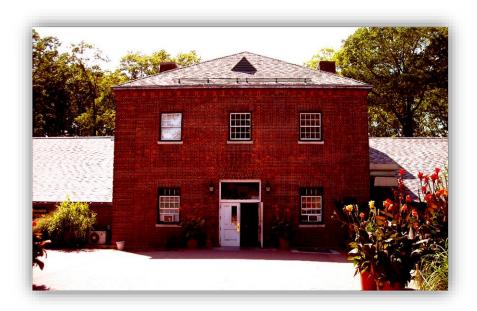

# We're going to visit the Zoo!





A zoo is a place where I can go to see animals.







Zookeepers take care of the animals that live at the zoo.



When I come to the zoo, I may enter here.





I might also enter here.

I can enter the main building here.





#### **Zoo Rules**













Don't Throw Things into the Exhibits

Don't Hit the Glass





I might see some birds walking around outside.

There are six foxes outside.





I might see the leopards sitting high in the trees.





I can look for a big bird called an ostrich.



### I can see kangaroos outside.





I can look for Chuck the Groundhog!



#### The Children's Center is outside.



I can see a big barn where some of the animals live.

I may find farm animals.

I can feed these animals if I want to.









There are two otters in the **Otter Den**.

The otters may be on land or in the water.





I can walk through a tunnel to see them swim underwater!



## I can enter the **Reptile House** here.





I can see lots of snakes in their homes.



There might be an allig